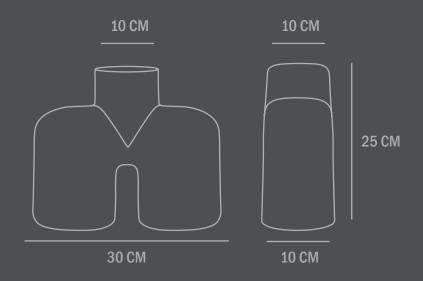

## Product no: 212005

Type: Vase - Indoor

Colour: Black

Material: Ceramic

Care instructions: Use a soft dry cloth to clean the product. Do not use household cleaners. Not waterproof

Dimensions: L30 / W10 / 25 CM