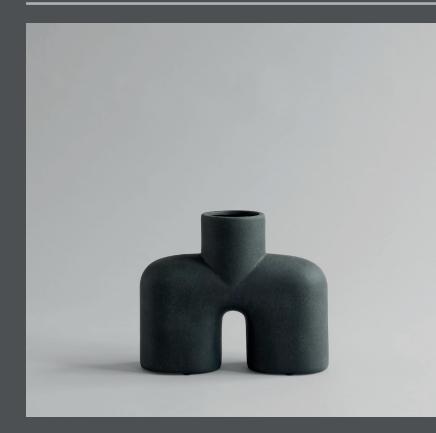

## **COBRA UNO MEDIO**

A tribute to the Cobra Arts Movement of the 1960s, the collection is the epitome of quirky vases that will add joy to any interior setting.

Think whimsical, soft and organic shapes unmistakably reminiscent of human silhouettes and curves. True to the Cobra artists way of working, the series takes its starting point in naive hand sketches leading to bodily silhouettes.

As it is a hand glazed natural product, the colours may vary slightly and while it is not 100% waterproof, a bag for fresh flowers is included.

Designed by Kristian Sofus Hansen & Tommy Hyldahl.

## Product no: 212005

Type: Vase - Indoor

Colour: Black

Material: Ceramic

Care instructions: Use a soft dry cloth to clean the product. Do not use household cleaners. Not waterproof

Dimensions: L30 / W10 / 25 CM